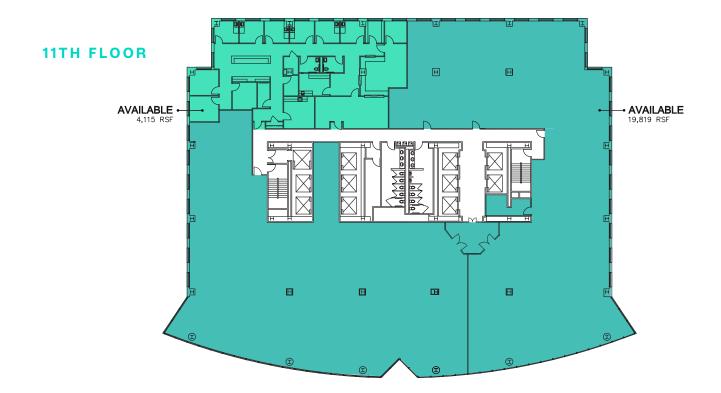

## **Scripps Center**







## **building** features

- 538,607 RSF in a Class A trophy office building
- Quoted net rent:
  \$16.50 NNN Floors 23 35
  \$14.50 NNN Floors 10 22
- Estimated 2021 op.ex. : \$10.03 per square foot
- Thirty-Six (36) stories
- Floorplates as large as 24,000 RSF
- Unmatched tenant and client experience
- Iconic feature of the Cincinnati skyline
- On-Site Property management, ownership and builiding engineering team



**CONCIERGE SERVICE** On-site, robust team White glove experience

LOBBY CAFÉ





**STUNNING RIVER VIEWS** 



SCRIPPS CENTER APP

**BEST UPON REQUEST** FULL SERVICE CONCIERGE.

## current availabilities



ñ

# floorplans





**12TH FLOOR** 





## floorplans

## new improvements and enhancements

#### **\$5 MILLION DOLLAR OWNERSHIP INVESTMENT**

#### **ELEVATORS:**

- ThyssenKrupp Destination Dispatch System & Cabs
- Touchless and controlled through Bluetooth
- Optimizes flow by grouping passengers for the same destination
- Significantly reduces waiting time

#### SECURITY:

- Lenel Security System leaders of smart building technology, driver's license scanner, access control for all exterior doors, compatible to Tenant's own security systems
- Building Garage Park Connect System (with license plate reader), high speed roll gates, LED lighting, 5 cameras per floor (no blind spots)

#### WHITE GLOVE PROFESSIONAL PROPERTY MANAGEMENT:

- 4 on-site facility managers best in class
- MRI Software Best in class