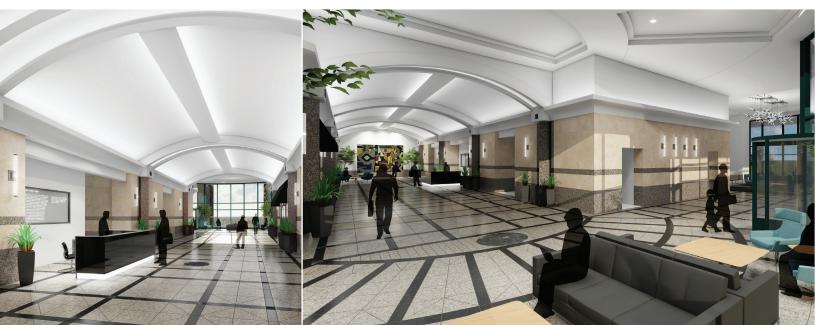

**CONCIERGE SERVICE** On-site, robust team White glove experience

LOBBY CAFÉ

**STUNNING RIVER VIEWS** 

SCRIPPS CENTER APP

**BEST UPON REQUEST** FULL SERVICE CONCIERGE.

#### LOBBY:

- Crisp, clean, and modern with improved lighting
- New Concierge Station led by "Best Upon Request"
- Urbana Café to serve coffee, breakfast, and lunch with bistro style seating