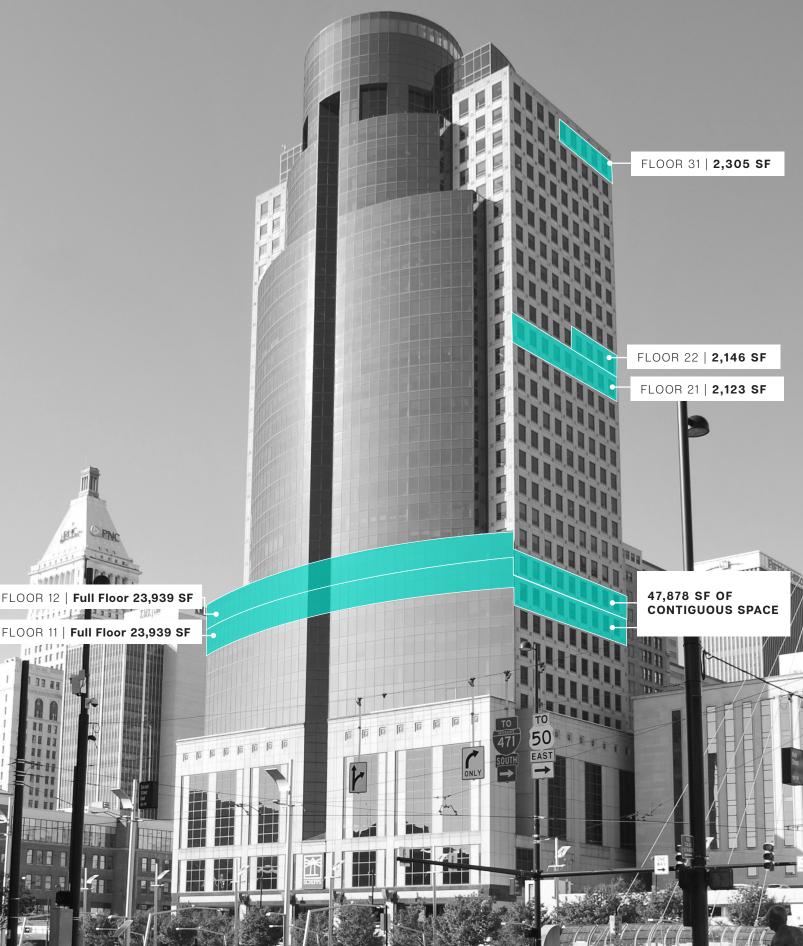

## **Scripps Center**







## **building** features

- 538,607 RSF in a Class A trophy office building
- Quoted net rent:
  \$16.50 NNN Floors 23 35
  \$14.50 NNN Floors 10 22
- Estimated 2021 op.ex. : \$10.03 per square foot
- Thirty-Six (36) stories
- Floorplates as large as 24,000 RSF
- Unmatched tenant and client experience
- Iconic feature of the Cincinnati skyline
- On-Site Property management, ownership and builiding engineering team



**CONCIERGE SERVICE** On-site, robust team White glove experience

LOBBY CAFÉ





**STUNNING RIVER VIEWS** 



SCRIPPS CENTER APP

**BEST UPON REQUEST** FULL SERVICE CONCIERGE.

## current availabilities



ñ

# floorplans





**12TH FLOOR** 





## floorplans

## new improvements and enhancements

#### **\$5 MILLION DOLLAR OWNERSHIP INVESTMENT**

#### **ELEVATORS:**

- ThyssenKrupp Destination Dispatch System & Cabs
- Touchless and controlled through Bluetooth
- Optimizes flow by grouping passengers for the same destination
- Significantly reduces waiting time

#### SECURITY:

- Lenel Security System leaders of smart building technology, driver's license scanner, access control for all exterior doors, compatible to Tenant's own security systems
- Building Garage Park Connect System (with license plate reader), high speed roll gates, LED lighting, 5 cameras per floor (no blind spots)

#### WHITE GLOVE PROFESSIONAL PROPERTY MANAGEMENT:

- 4 on-site facility managers best in class
- MRI Sof