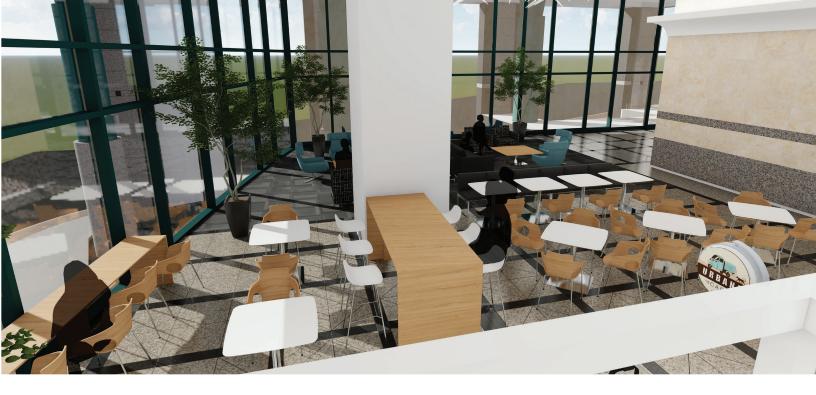

#### LOBBY:

- Crisp, clean, and modern with improved lighting
- New Concierge Station led by "Best Upon Request"
- Urbana Café to serve coffee, breakfast, and lunch with bistro style seating