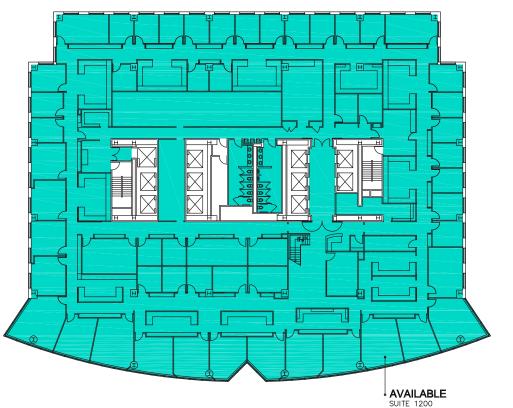

## **Scripps Center**







## **building** features

- 538,607 RSF in a Class A trophy office building
- Quoted net rent:
  \$16.50 NNN Floors 23 35
  \$14.50 NNN Floors 10 22
- Estimated 2021 op.ex. : \$10.03 per square foot
- Thirty-Six (36) stories
- Floorplates as large as 24,000 RSF
- Unmatched tenant and client experience
- Iconic feature of the Cincinnati skyline
- On-Site Property management, ownership and builiding engineering team



**CONCIERGE SERVICE** On-site, robust team White glove experience

LOBBY CAFÉ





**STUNNING RIVER VIEWS** 



SCRIPPS CENTER APP

**BEST UPON REQUEST** FULL SERVICE CONCIERGE.

## current availabilities



ñ

# floorplans





**12TH FLOOR** 





## floorplans

## new improvements and enhancements

#### **\$5 MILLION DOLLAR OWNERSHIP INVESTMENT**

#### **ELEVATORS:**

- ThyssenKrupp Destination Dispatch System & Cabs
- Touchless and controlled through Bluetooth
- Optimizes flow by grouping passengers for the same destination
- Significantly reduces waiting time

#### SECURITY:

- Lenel Security System leaders of smart building technology, driver's license scanner, access control for all exterior doors, compatible to Tenant's own security systems
- Building Garage Park Connect System (with license plate reader), high speed roll gates, LED lighting, 5 cameras per floor (no blind spots)

#### WHITE GLOVE PROFESSIONAL PROPERTY MANAGEMENT:

- 4 on-site facility managers best in class
- MRI Software Best in class c