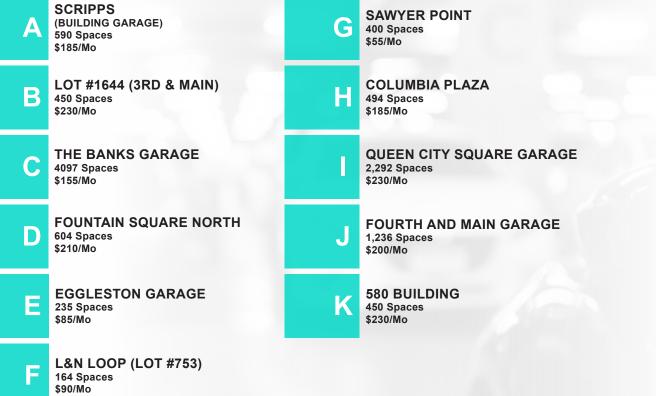

nt's own security systems
- Building Garage Park Connect System (with license plate reader), high speed roll gates, LED lighting, 5 cameras per floor (no blind spots)

#### WHITE GLOVE PROFESSIONAL PROPERTY MANAGEMENT:

- 4 on-site facility managers best in class
- MRI Software Best in class communication portal for tenant interaction with facility management





#### LOBBY:

- Crisp, clean, and modern with improved lighting
- New Concierge Station led by "Best Upon Request"
- Urbana Café to serve coffee, breakfast, and lunch with bistro style seating

#### AMENITY AREAS:

- Expanded Fitness Center new equipment, new locker rooms with towel services, group fitness
- PGA Golf Simulator 4K Resolution, Over 200 PGA golf courses, includes a client area so that Tenant's can host meetings









### **Scripps Center**

# oepardof an con

TRAVIS LIKES +1 513 369 1364 travis.likes@cbre.com CHRIS VOLLMER, JR. +1 513 369 1388 chris.vollmer@cbre.com SCOTT YARDS +1 513 369 1313 scott.yards@cbre.com

NICK GREIWE +1 513 369 1372 nick.greiwe@cbre.com

© 2020 CBRE, Inc. All rights reserved. This information has been obtained from sources believed reliable, but has not been verified for accuracy or completeness. You should conduct a careful, independent investigation of the property and verify all information. Any reliance on this information is solely at your own risk. CBRE and the CBRE logo are service marks of CBRE, Inc. All other marks displayed on this document are the property of their respective owners, and the use of such logos does not imply any affiliation with or endorsement o