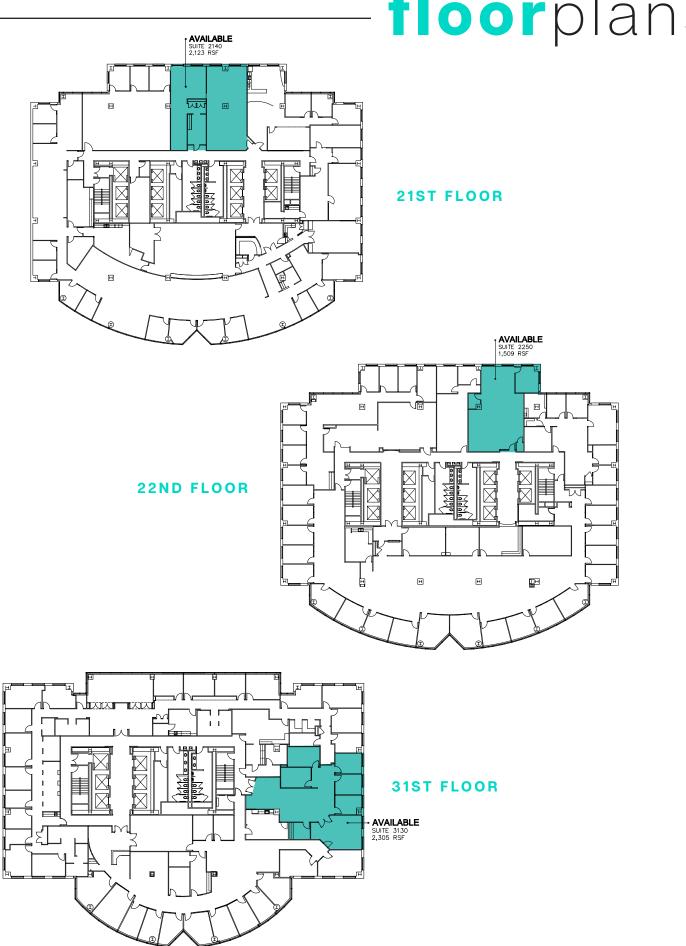

## **Scripps Center**







## **building** features

- 538,607 RSF in a Class A trophy office building
- Quoted net rent:
  \$16.50 NNN Floors 23 35
  \$14.50 NNN Floors 10 22
- Estimated 2021 op.ex. : \$10.03 per square foot
- Thirty-Six (36) stories
- Floorplates as large as 24,000 RSF
- Unmatched tenant and client experience
- Iconic feature of the Cincinnati skyline
- On-Site Property management, ownership and builiding engineering team



**CONCIERGE SERVICE** On-site, robust team White glove experience

LOBBY CAFÉ





**STUNNING RIVER VIEWS** 



SCRIPPS CENTER APP

**BEST UPON REQUEST** FULL SERVICE CONCIERGE.

## current availabilities



ñ

# floorplans





**12TH FLOOR** 





## floorplans

## new improvements and enhancements

#### **\$5 MILLION DOLLAR OWNERSHIP INVESTMENT**

#### **ELEVATORS:**

- ThyssenKrupp Destination Dispatch System & Cabs
- Touchless and controlled through Bluetooth
- Optimizes flow by grouping passengers for the same destination
- Significantly reduces waiting time

#### SECURITY:

- Lenel Security System leaders of smart building technology, driver's license scanner, access control for all exterior doors, compatible to Tenant's own security systems
- Building Garage Park Connect System (with license plate reader), high speed roll gates, LED lighting, 5 cameras per floor (no blind spots)

#### WHITE GLOVE PROFESSIONAL PROPERTY MANAGEMENT:

- 4 on-site facility managers best in class
- MRI Software Best in class communication portal f