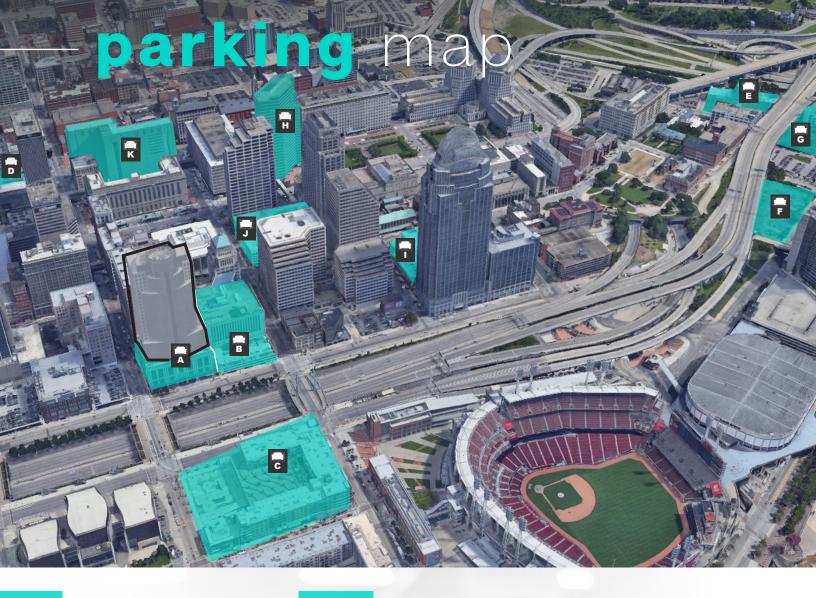

nant's own security systems
- Building Garage Park Connect System (with license plate reader), high speed roll gates, LED lighting, 5 cameras per floor (no blind spots)

#### WHITE GLOVE PROFESSIONAL PROPERTY MANAGEMENT:

- 4 on-site facility managers best in class
- MRI Software Best in class communication portal for tenant interaction with facility management





#### LOBBY:

- Crisp, clean, and modern with improved lighting
- New Concierge Station led by "Best Upon Request"
- Urbana Café to serve coffee, breakfast, and lunch with bistro style seating

#### AMENITY AREAS:

- Expanded Fitness Center new equipment, new locker rooms with towel services, group fitness
- PGA Golf Simulator 4K Resolution, Over 200 PGA golf courses, includes a client area so that Tenant's can host meetings









### **Scripps Center**

# oepardof an con

TRAVIS LIKES +1 513 369 1364 travis.likes@cbre.com CHRIS VOLLMER, JR. +1 513 369 1388 chris.vollmer@cbre.com SCOTT YARDS +1 513 369 1313 scott.yards@cbre.com

NICK GREIWE +1 513 369 1372 nick.greiwe@cbre.com

© 2020 CBRE, Inc. All rights reserved. This information has been obtained from sources believed reliable, but has not been verified for accuracy or completeness. You should conduct a careful, independent investigation of the property and verify all information. Any reliance on this information is solely at your own risk. CBRE and the CBRE logo are service marks of CBRE, Inc. All other marks displayed on this document are the property of their respective owners, and the use of such logos does not imply any affiliation with or endorsement