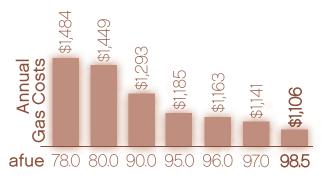

## What Efficiency Means to You

Furnaces use gas to provide warm, comfortable heat for your home. You can compare efficiencies of different furnace models by checking the AFUE (Annual Fuel Utilization Efficiency) ratings, available through your Carrier dealer or manufacturer web sites. The published ratings provide a standardized method for comparing how much heating performance you get for the gas you use.

Using these ratings is a lot like miles per gallon for your car – the higher the number, the more efficient the product and the greater potential for savings. Actual furnace performance will vary based on the age and condition of your home, personal comfort preferences, weather patterns in your area and much more.

So when you are comparing furnaces, be sure to look at AFUE ratings before you make your decision.

## **Greater Operational Efficiency**

The Carrier® Infinity® 98 is the most efficient gas furnace that you can buy.\* This gas furnace offers plenty of potential for annual savings with outstanding gas efficiency. Compared to today's minimum efficiency models, the Infinity 98 can deliver estimated savings of about \$343 annually on your gas costs.† If you are replacing an older furnace, you can save even more. Variable-speed blower and inducer motors contribute electrical savings as well to complete the utility savings story.

The Infinity 98 gas furnace with Greenspeed™ intelligence delivers superior efficiency, converting up to 98.5 cents of every dollar spent on gas into heated air for your home. Standard furnaces can waste up to 20 cents or more per dollar.