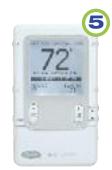

### Intelligent Comfort Control

By combining the Infinity control with the Infinity control board in the furnace itself, Carrier puts maximum control at your fingertips. This system monitors critical system functions and adjusts operation to optimize functionality and reliability. Additional comfort-enhancing functions include ComfortFan<sup>TM</sup> technology which allows you to select furnace fan speeds from the Infinity control and SmartEvap<sup>TM</sup> technology for added moisture control.

Infinity Control is more than just a thermostat. It's your interface to the Infinity System that allows you to control temperature, humidity, air quality, fan speed and ventilation.

Model 59MN7 © Carrier Corporation 2/2012