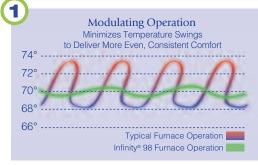

## Precision-Matched Heating Capacity

Our modulating gas valve helps the Infinity 98 efficiently deliver the ideal heating capacity for current conditions when the Infinity control is included with your system. By continuously adjusting heating output up and down through multiple stages in 1% increments, this furnace precisely matches your comfort needs. Most other furnaces can provide only one or two stages of heating and must start a new heating cycle to reduce heating capacity as conditions change.

Greenspeed™ intelligence is our unmatched technology that takes and quiet into account your complete comfort, from degrees to dollars to decibels. It marries adaptable-speed technology with Infinity intelligence energy us to provide up to 98.5% heating efficiency and quiet into account your complete comfort, from degrees to dollars to decibels. It marries adaptable-speed technology with Infinity intelligence energy us to provide up to 98.5% heating

efficiency, tight temperature control and quiet operation. It delivers precise comfort,

constantly matching to the heating demands of the home. This translates into reduced energy use and reduced temperature swings throughout the home.