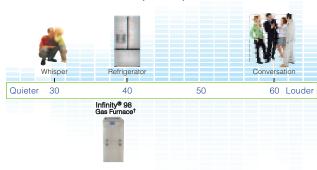

## Ultra-Quiet Operation

The Carrier Infinity 98 gas furnace is the quietest gas furnace you can buy.† It starts with our variable-speed blower which distributes heated air at the lowest possible setting for the majority of the heating season. You benefit with sound reduction in addition to consistent indoor comfort. Add our variable-speed inducer motor, insulated cabinet and Greenspeed™ intelligence, and you will enjoy the comfort of ultraquiet operation.

† Based on sound level testing of the Carrier 59MN7A060V17-14 and leading competitive gas furnaces during steady-state, high-fire and low-fire operation. For more information regarding the testing results and procedure, visit http://www.cacfurnaces.com.