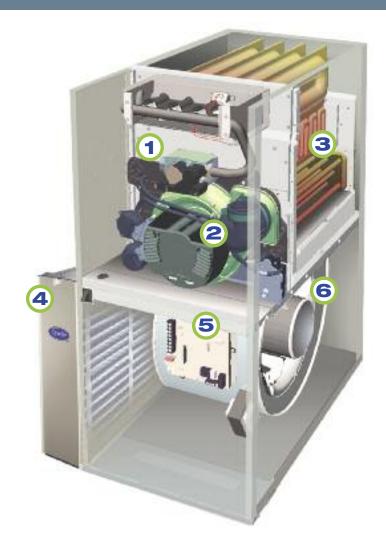

## Precision-Matched Heating Capacity

Our modulating gas valve helps the Infinity 98 efficiently deliver the ideal heating capacity for current conditions when the Infinity control is included with your system. By continuously adjusting heating output up and down through multiple stages in 1% increments, this furnace precisely matches your comfort needs. Most other furnaces can provide only one or two stages of heating and must start a new heating cycle to reduce heating capacity as conditions change.

### Customized Comfort and Energy Savings

The variable-speed inducer motor precisely controls air intake within the combustion system to ensure increased gas efficiency for comfortable heating performance.

#### Maximum Heating from Gas Consumed

Heat exchangers are vital to your comfort and the efficiency of your furnace because they extract heat from the gas used. The Infinity 98 uses two heat exchangers to optimize efficiency. Our primary heat exchanger does most of the work. Then, our secondary heat exchanger pulls additional heating energy from operation to maximize efficiency and provide soothing comfort.

### Intelligent Comfort Control

By combining the Infinity control with the Infinity control board in the furnace itself, Carrier puts maximum control at your fingertips. This system monitors critical system functions and adjusts operation to optimize functionality and reliability. Additional comfort-enhancing functions include ComfortFan<sup>TM</sup> technology which allows you to select furnace fan speeds from the Infinity control and SmartEvap<sup>TM</sup> technology for added moisture control.

## Ultra-Quiet Operation

The Carrier Infinity 98 gas furnace is the quietest gas furnace you can buy.† It starts with our variable-speed blower which distributes heated air at the lowest possible setting for the majority of the heating season. You benefit with sound reduction in addition to consistent indoor comfort. Add our variable-speed inducer motor, insulated cabinet and Greenspeed™ intelligence, and you will enjoy the comfort of ultraquiet operation.