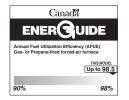

## What Efficiency Means to You

Furnaces use gas to provide warm, comfortable heat for your home. You can compare efficiencies of different furnace models by checking the AFUE (Annual Fuel Utilization Efficiency) ratings, available through your Carrier dealer or manufacturer web sites. The published ratings provide a standardized method for comparing how much heating performance you get for the gas you use.

Using these ratings is a lot like miles per gallon for your car – the higher the number, the more efficient the product and the greater potential for savings. Actual furnace performance will vary based on the age and condition of your home, personal comfort preferences, weather patterns in your area and much more.

So when you are comparing furnaces, be sure to look at AFUE ratings before you make your decision.

The Infinity 98 gas furnace with Greenspeed™ intelligence delivers superior efficiency, converting up to 98.5 cents of every dollar spent on gas into heated air for your home. Standard furnaces can waste up to 20 cents or more per dollar.

<sup>\*</sup> The 59MN7A060V21--20 is the most efficient furnace at 98.5% AFUE.

 $<sup>^\</sup>dagger$  Based upon a residence in St. Louis, MO requiring a 50,000 BTUH heating load. Op cost version 3.0.4107.22653.