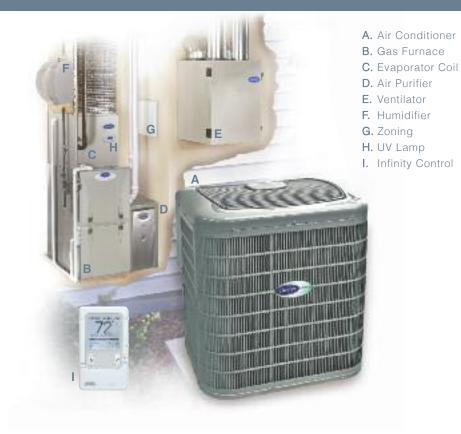

## The Total Indoor Comfort System

Infinity® Air Conditioner provides reliable, highefficiency cooling for long-lasting comfort and energy savings.

Infinity Gas Furnace provides reliable, highefficiency heating for long-lasting comfort and energy savings.

Evaporator Coil is matched with the proper outdoor unit to provide top cooling efficiency and years of reliable service.

Infinity Air Purifier improves air quality by capturing and killing airborne bacteria and viruses and other irritating airborne pollutants in your home.

Ventilator combines fresh outdoor air with conditioned indoor air for improved air quality and maximum efficiency – great for today's tightly constructed home.

**Humidifier** replenishes moisture to dry air.

Zoning sets different temperatures for up to eight different areas of your home for truly customized comfort and enhanced utility savings.

UV Lamp inhibits the growth of contaminants on the indoor coil, leaving your home with cleaner, fresher indoor air.

Infinity Control is more than just a thermostat. It's your interface to the Infinity System that allows you to control temperature, humidity, air quality, fan speed and ventilation.

Model 59MN7 © Carrier Corporation 2/2012